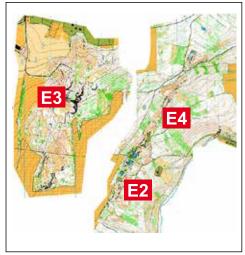

#### Distances:

E1, E2, E3, E4 – start and finish within 2,000 m from event center

(E1 has got a different one), see bulletin.