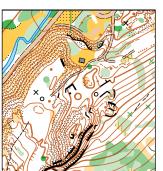

#### Terrain:

Variable, slate quarries, little lakes. Danger of cuts of chopped slates. Dangerous, but marked quarries.

#### Distances:

E1, E2, E3, E4 – start and finish within 2,000 m from event center

(E1 has got a different one), see bulletin.