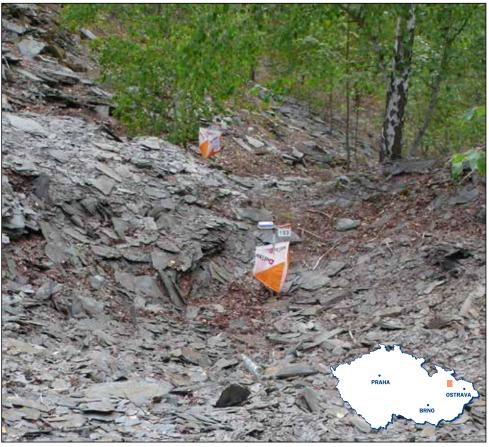

#### Terrain:

Variable, slate quarries, little lakes. Danger of cuts of chopped slates. Dangerous, but marked quarries.