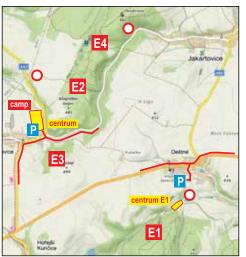

#### **INVITATION**

Dates: July 19 – 21, 2019 (Friday – Sunday)

Organizer: Orientační běh Opava, z.s.

Event Center: Bohdanovice – playground (E1 = Deštné, reachable by car)

# Parking:

Parking at the event center at 100 Czk per a vehicle for the whole stay (valid also for the E1 parking in Deštné).

#### Distances:

E1, E2, E3, E4 – start and finish within 2,000 m from event center

(E1 has got a different one), see bulletin.